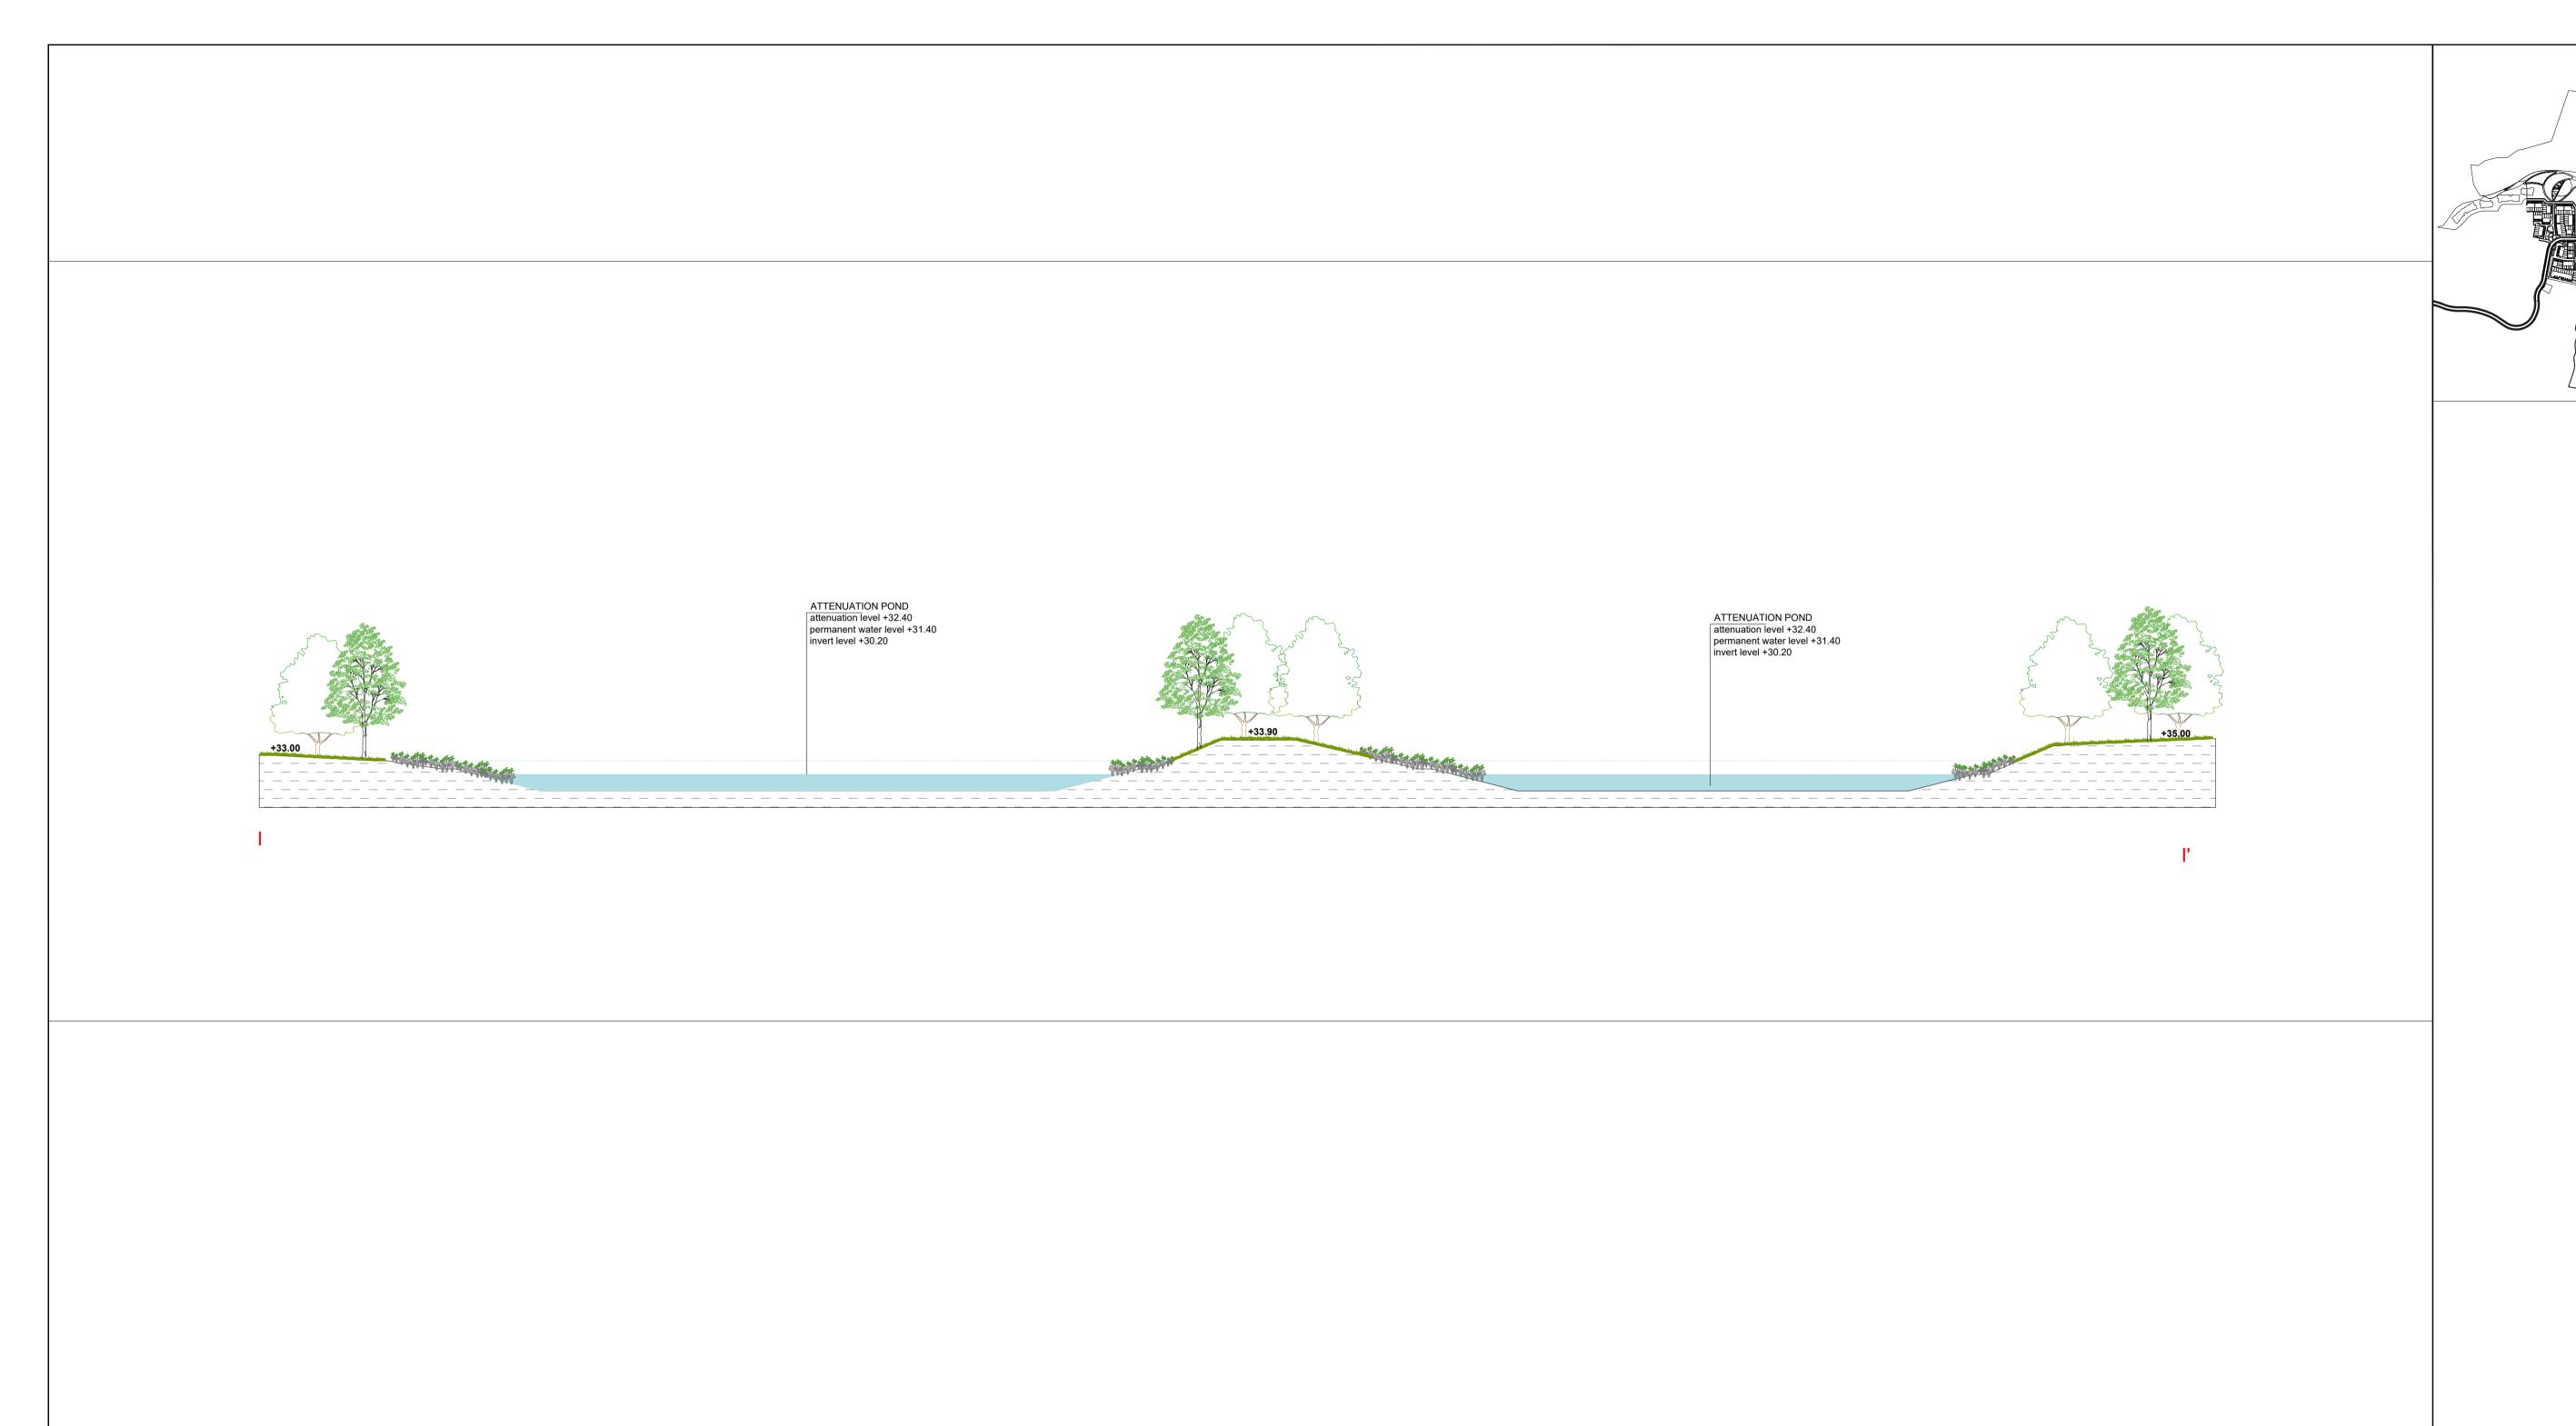

JOB NO.
LFAS006

DRAWING
LANSDCAPE - SECTIONS II' - Attenuation pond

DRAWING NO. 206

 DRAWN BY
 CHECKED AH
 DATE 20.01.2022

 STATUS:
 SCALE 1:250 @ A1
 REVISION >REVISION >REVISION

NOTES:
All dimensions are in millimeters unless otherwise stated and shall be checked and confirmed by the contractor on site. Any discrepancies shall be immediately reported to the landscape architects. Work to figured dimensions only - Do not scale from drawing. Do Not Scale. Use Figured Dimensions Only. Not for Construction Purposes unless Specifically Marked.